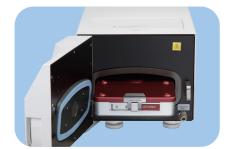

## Why is capacity big?

The chamber is designed specially of rectangle shape.

1 implant case

2 trays

2 trays or 1 implant case can be accomodated