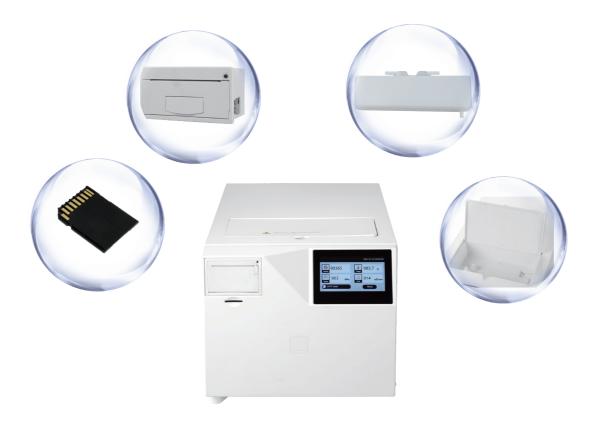

### Why is X3 compact?

The configuration is scientific and ratioal

- Internal reservior / draining tank
- Build-in printer / SD menory