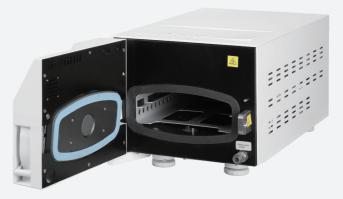

#### More than those:

Side-open door, good sealability and high safety

| X3 mini Technical Data |                       |  |  |  |  |
|------------------------|-----------------------|--|--|--|--|
| Power supply           | 230V±23V, 50Hz,2900VA |  |  |  |  |
| Rack & trays           | Standard 2 trays      |  |  |  |  |
| External dim.WxHxD     | 287 x 248 x595 mm     |  |  |  |  |
| Chamber dim.<br>WxHxD  | 175 x 55 x 280 mm     |  |  |  |  |
| N.Weight/G.Weight      | 24kgs/29kgs           |  |  |  |  |
| Water tank             | 1.0 Lit               |  |  |  |  |
| Waste tank             | 0.8Lit                |  |  |  |  |
|                        |                       |  |  |  |  |