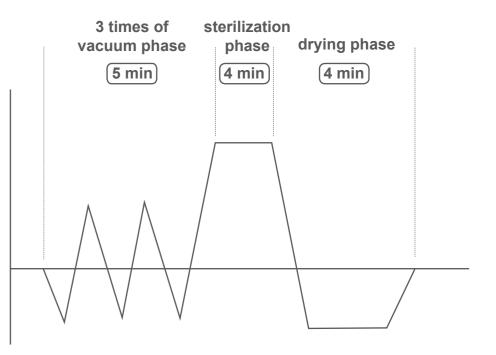

#### Why is X3 speedy?

Top performance of complete Class B sterilization

Cycle with drying is 13 minutes.(datas from our lab)

| Cycles                   | Sterilization<br>temperature<br>(°C) | Holiding<br>time(min)          | Pre-vacuum<br>times | Drying<br>Time(min) | Remarks       |   |
|--------------------------|--------------------------------------|--------------------------------|---------------------|---------------------|---------------|---|
| 134°C<br>Jniversal Quick | 134                                  | 4                              | 3                   | 4                   | Preset        |   |
| 34°C Universal           | 134                                  | 4                              | 3                   | 6                   | Preset        |   |
| 34°C Solid               | 134                                  | 4                              | 1                   | 2                   |               |   |
| 21°C Universal           | 121                                  | 4                              | 3                   | 8                   | Preset        |   |
| 3-D/Helix test           | 134                                  | 3.5                            | 3                   | 4                   | Test program  |   |
| /acuum test              |                                      | Vacuum to -80kPa,holding 15min |                     |                     | Test program  |   |
| Drying                   |                                      |                                |                     | 5                   | Preset drying |   |
|                          |                                      |                                |                     |                     |               | * |